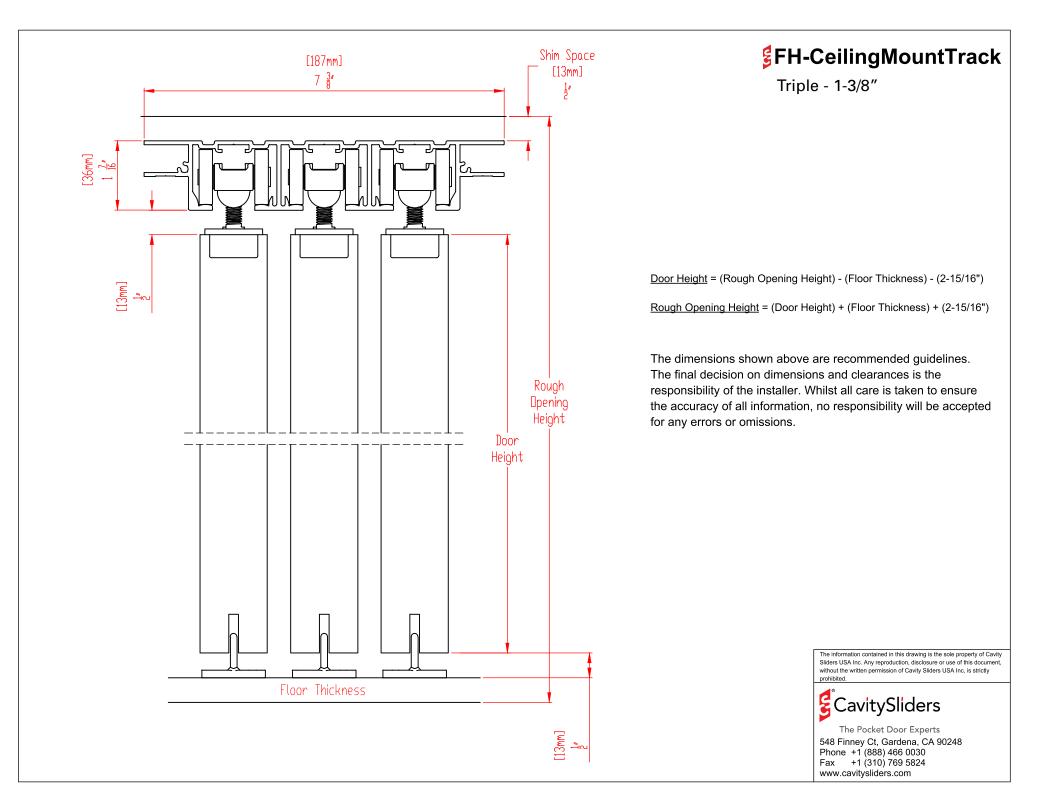

## **FH-CeilingMountTrack**

Double - 1-3/4"

<u>Door Height</u> = (Rough Opening Height) - (Floor Thickness) - (2-15/16")

Rough Opening Height = (Door Height) + (Floor Thickness) + (2-15/16")

The dimensions shown above are recommended guidelines. The final decision on dimensions and clearances is the responsibility of the installer. Whilst all care is taken to ensure the accuracy of all information, no responsibility will be accepted for any errors or omissions.

> The information contained in this drawing is the sole property of Cavity Silders USA Inc. Any reproduction, disclosure or use of this document, without the written permission of Cavity Silders USA Inc, is strictly prohibited.

The Pocket Door Experts 548 Finney Ct, Gardena, CA 90248 Phone +1 (888) 466 0030 Fax +1 (310) 769 5824 www.cavitysliders.com