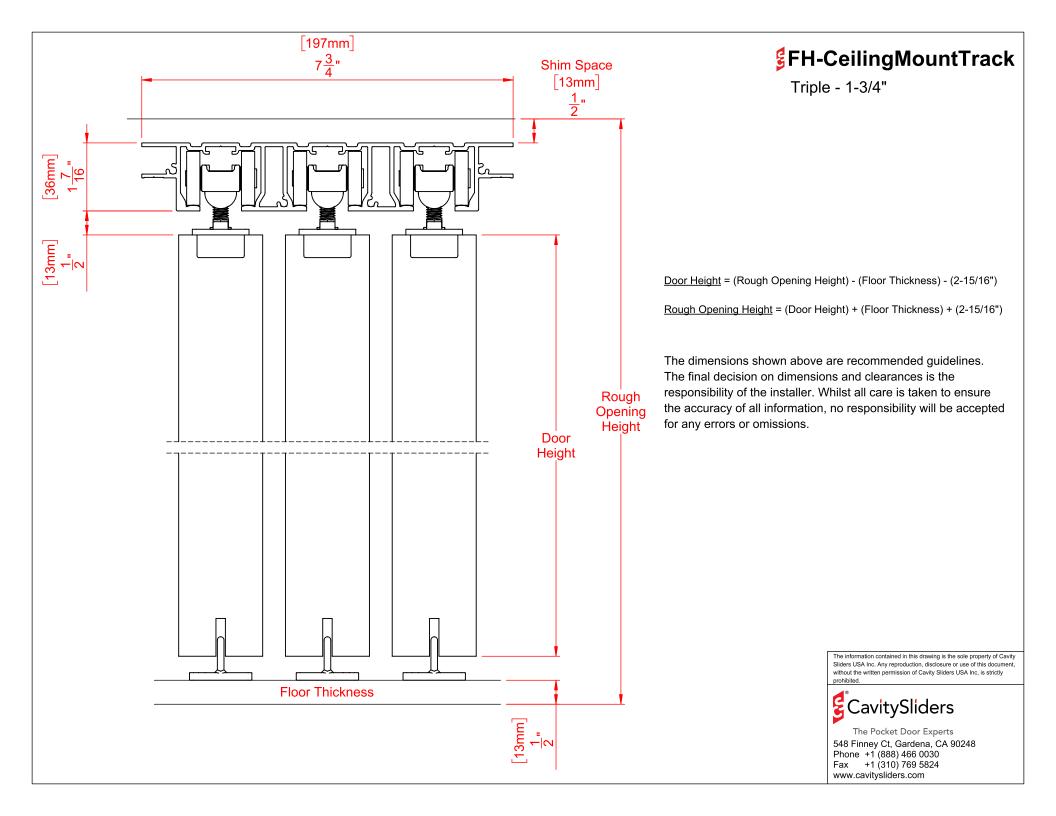

## **FH-CeilingMountTrack**

Double - 1-3/4"

<u>Door Height</u> = (Rough Opening Height) - (Floor Thickness) - (2-15/16")

Rough Opening Height = (Door Height) + (Floor Thickness) + (2-15/16")

The dimensions shown above are recommended guidelines. The final decision on dimensions and clearances is the responsibility of the installer. Whilst all care is taken to ensure the accuracy of all information, no responsibility will be accepted for any errors or omissions.

> The information contained in this drawing is the sole property of Cavity Silders USA Inc. Any reproduction, disclosure or use of this document, without the written permission of Cavity Silders USA Inc, is strictly prohibited.

The Pocket Door Experts 548 Finney Ct, Gardena, CA 90248 Phone +1 (888) 466 0030 Fax +1 (310) 769 5824 www.cavitysliders.com