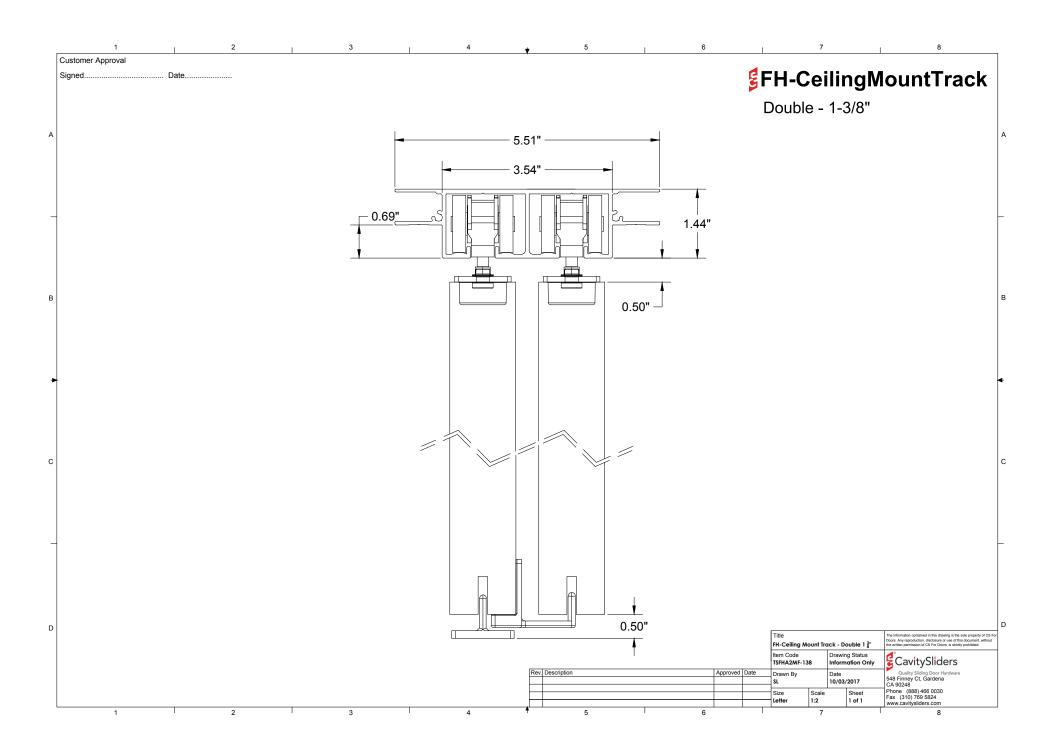

## **FH-CeilingMountTrack**

Double - 1-3/4"

<u>Door Height</u> = (Rough Opening Height) - (Floor Thickness) - (2-15/16")

Rough Opening Height = (Door Height) + (Floor Thickness) + (2-15/16")

The dimensions shown above are recommended guidelines. The final decision on dimensions and clearances is the responsibility of the installer. Whilst all care is taken to ensure the accuracy of all information, no responsibility will be accepted for any errors or omissions.

> The information contained in this drawing is the sole property of Cavity Silders USA Inc. Any reproduction, disclosure or use of this document, without the written permission of Cavity Silders USA Inc, is strictly prohibited.

The Pocket Door Experts 548 Finney Ct, Gardena, CA 90248 Phone +1 (888) 466 0030 Fax +1 (310) 769 5824 www.cavitysliders.com