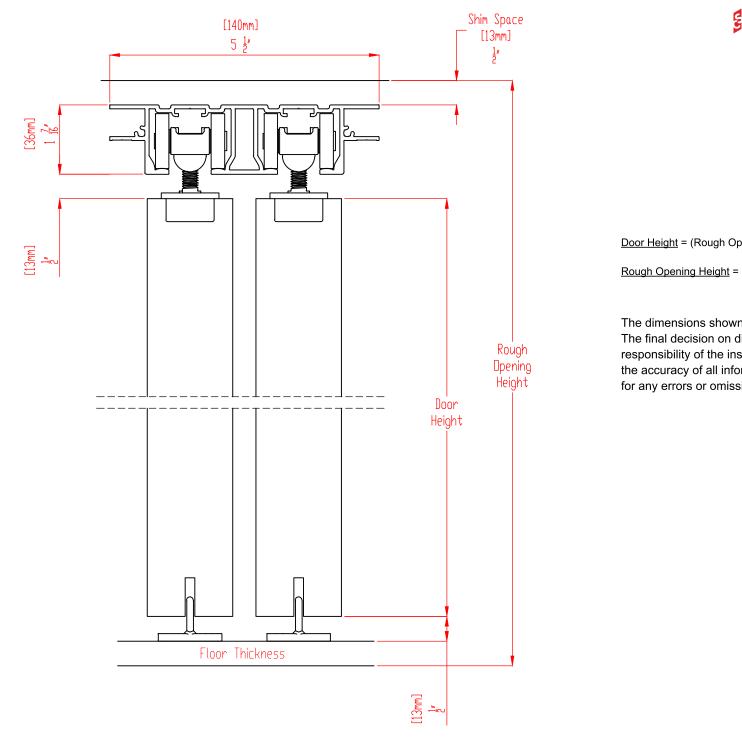

## **FH-CeilingMountTrack**

Double - 1-3/4"

<u>Door Height</u> = (Rough Opening Height) - (Floor Thickness) - (2-15/16")

Rough Opening Height = (Door Height) + (Floor Thickness) + (2-15/16")

The dimensions shown above are recommended guidelines. The final decision on dimensions and clearances is the responsibility of the installer. Whilst all care is taken to ensure the accuracy of all information, no responsibility will be accepted for any errors or omissions.

> The information contained in this drawing is the sole property of Cavity Silders USA Inc. Any reproduction, disclosure or use of this document, without the written permission of Cavity Silders USA Inc, is strictly prohibited.

The Pocket Door Experts 548 Finney Ct, Gardena, CA 90248 Phone +1 (888) 466 0030 Fax +1 (310) 769 5824 www.cavitysliders.com